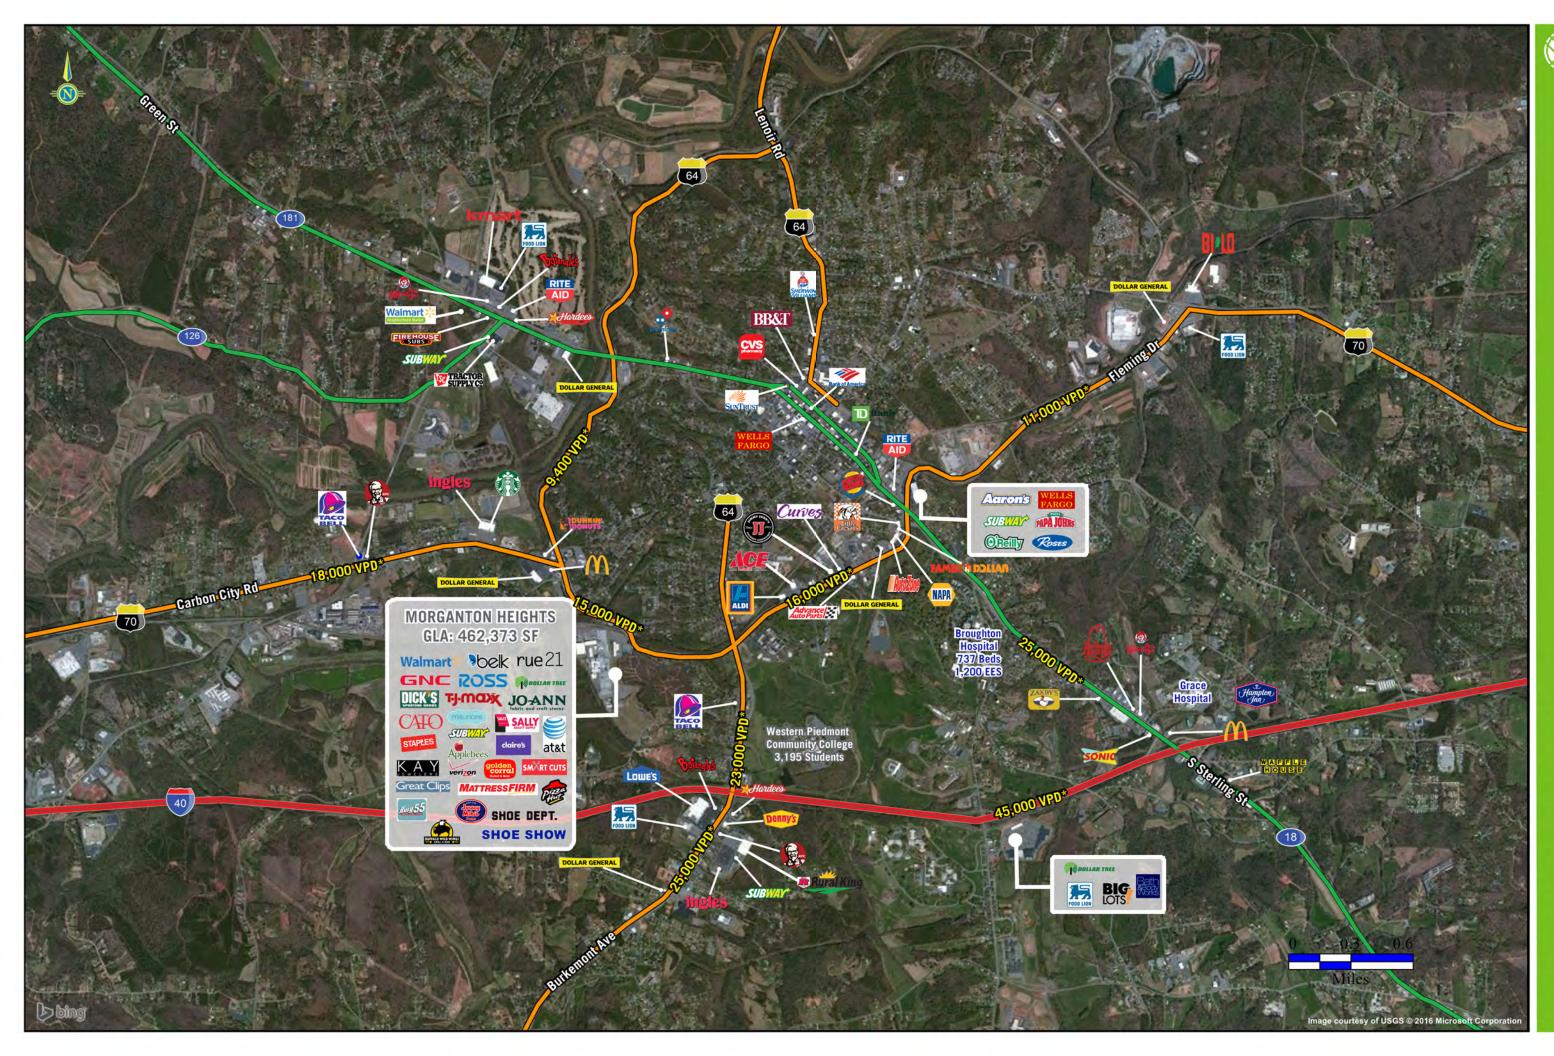

| 1830 US hwy 82 W      |
| Bristol, VA     | 13245 Lee Hwy         |

### **Focus Categories**

The top categories for focused growth in the municipality are pulled from a combination of leakage reports, peer analysis, retail trends and real estate intuition. Although these are the top categories, Retail Strategies' efforts are inclusive beyond the defined list. Let us know how we can help you find a site!

#### **Focus Properties**

Retail Strategies has a catalogue of retail commercial real estate properties in this market.

For more information, please contact the Portfolio Director and/or Retail Development Director listed on the front of this guide.



#### **Demographics**



## Daytime Population 44,342 (10 Minute Drive Time)











#### ( + )

15 Minute **Drive Time** 





## There's a lot of potential her

# MORGANTON, NORTH CAROLINA Major Retail & Restaurants