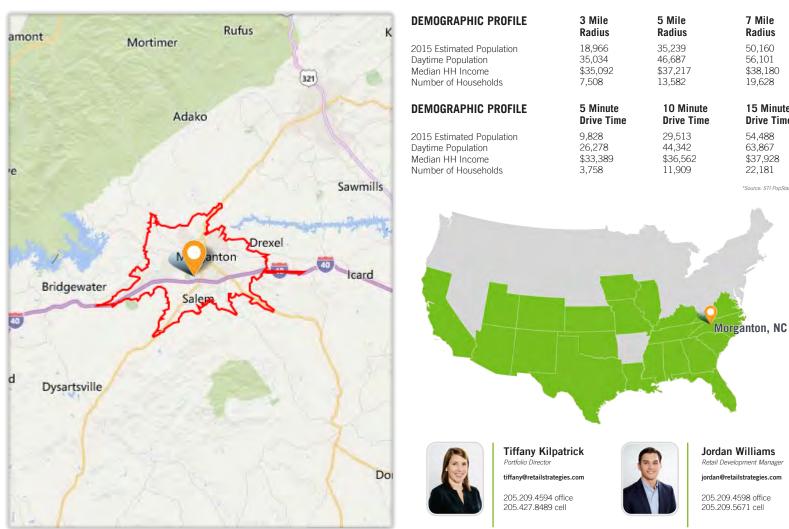

### **Peer Analysis**

The Peer Analysis, built by Retail Strategies along with our analytics partner (Tetrad), identifies analogue retail nodes within a similar demographic and retail makeup. The Peer Analysis is derived from a 5 or 10 minute drive time from major comparable retail corridors throughout the country. The variables used are population, income, daytime population, market supply and gross leasable area. The following are retail areas that most resemble this core city:

#### **Peer Trade Areas**

| Columbia, TN    | 2200 Brookmeade Drive |
|-----------------|-----------------------|
| Anniston, AL    | 5560 McClellan Blvd   |
| Lebanon, TN     | 615 S Cumberland St   |
| Thomasville, GA | 15328 US Hwy 19 S     |
| Tifton, GA      | 1830 US hwy 82 W      |
| Bristol, VA     | 13245 Lee Hwy         |

## Daytime Population 44,342 (10 Minute Drive Time)

#### ( + )

15 Minute **Drive Time** 