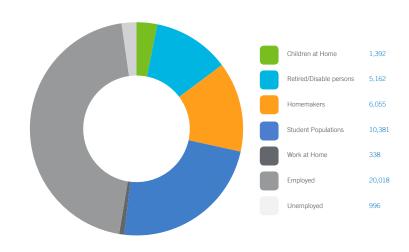

sville, GA | 15328 US Hwy 19 S     |
| Tifton, GA      | 1830 US hwy 82 W      |
| Bristol, VA     | 13245 Lee Hwy         |

### **Focus Categories**

The top categories for focused growth in the municipality are pulled from a combination of leakage reports, peer analysis, retail trends and real estate intuition. Although these are the top categories, Retail Strategies' efforts are inclusive beyond the defined list. Let us know how we can help you find a site!

#### **Focus Properties**

Retail Strategies has a catalogue of retail commercial real estate properties in this market.

For more information, please contact the Portfolio Director and/or Retail Development Director listed on the front of this guide.



#### **Demographics**



## Daytime Population 44,342 (10 Minute Drive Time)











#### ( + )

15 Minute **Drive Time** 





## There's a lot of potential her

# MORGANTON, NORTH CAROLINA Major Retail & Restaurants