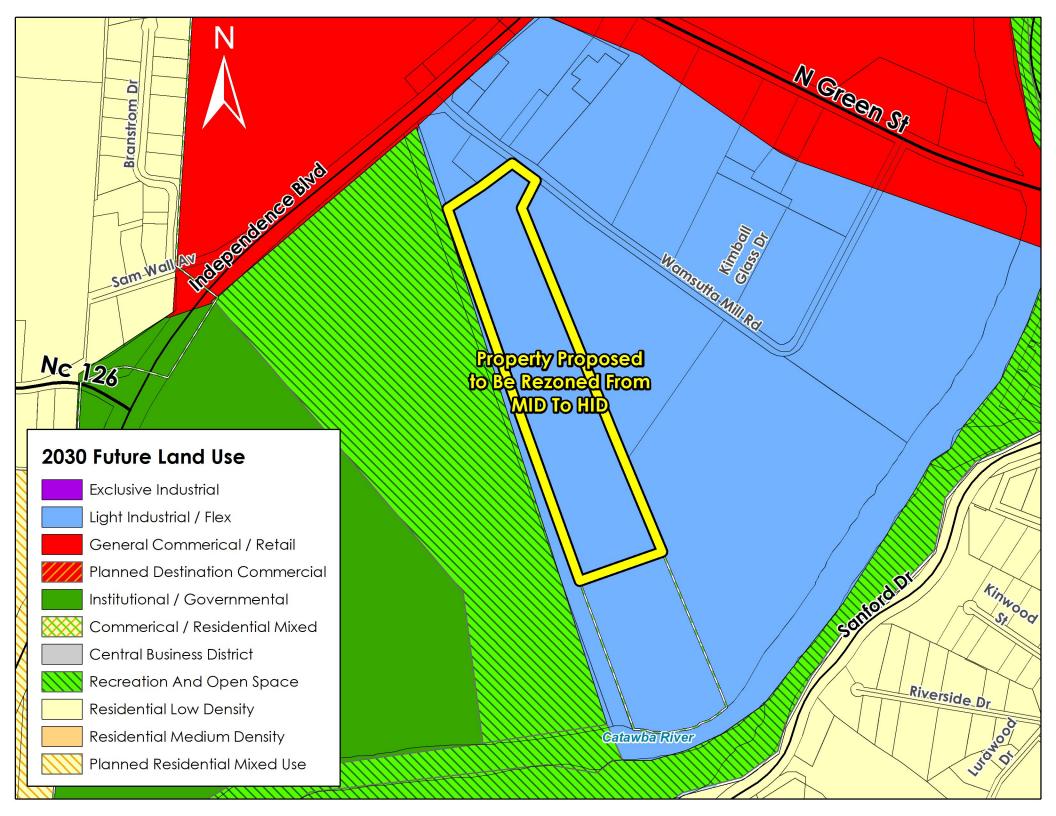

#### Planned Land Use

The City's 2030 Future Land Use map indicates that the subject parcel's future land use would be best suited as Light Industrial or Flex Space which are defined as scattered light industrial sites with active manufacturing and assembly operations.

The property is currently home to JE Ekornes USA Inc. which is a furniture manufacturer. In regards to land use, this is classified as manufacturing or assembly in the City of Morganton Zoning Ordinance, which is consistent with the 2030 Land Use Map, but not the current Zoning Designation of Medium Intensity District. Medium Intensity District does not allow for Light Manufacturing.

#### Future Rezoning

Future rezoning applications should fully take into consideration the analysis considered in determining future land use as part of the Mission 2030 Plan. Analysis shows that the best use of this subject parcel is for light manufacturing which is consistent with either HID or EID zoning districts in the City of Morganton Zoning Ordinance.