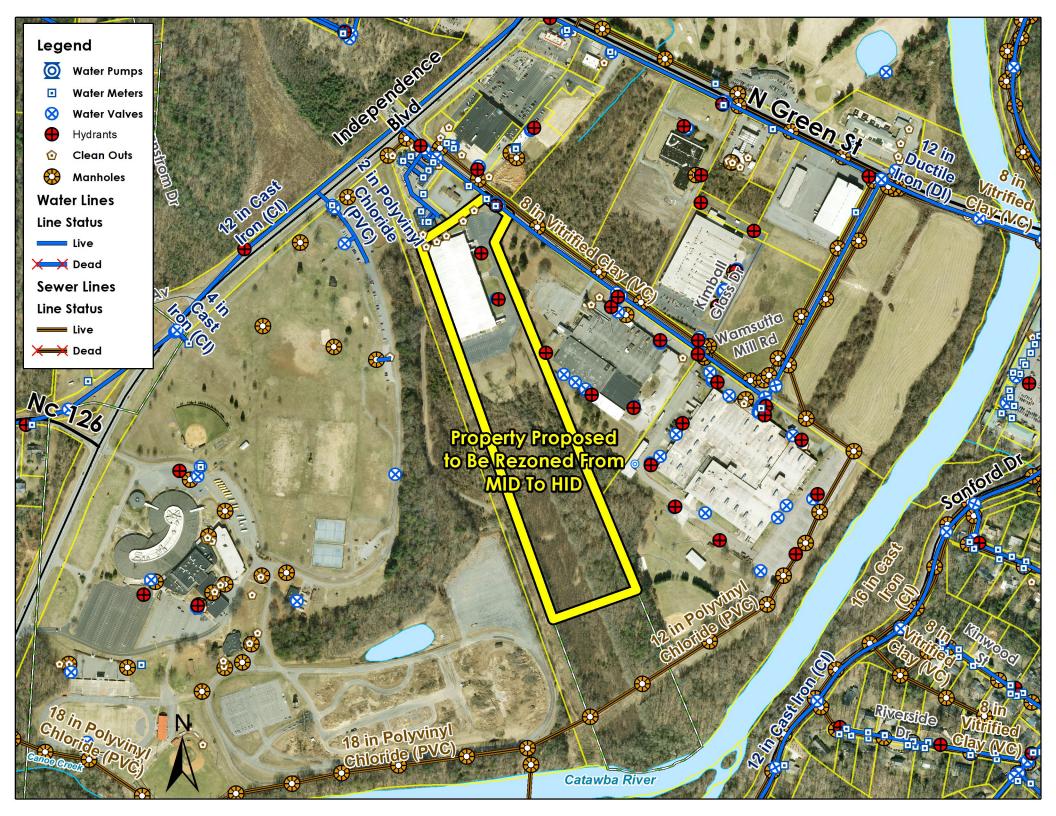

#### **Public Services**

**Access** – The property currently has direct access off of Wamsutta Mill Road (Paved City Street) which connects to both Independence Boulevard to the North and North Green Street to the East.

**Water** – Property is tapped into the public water system.

**Sewer** – Property is tapped into the public sewer system.