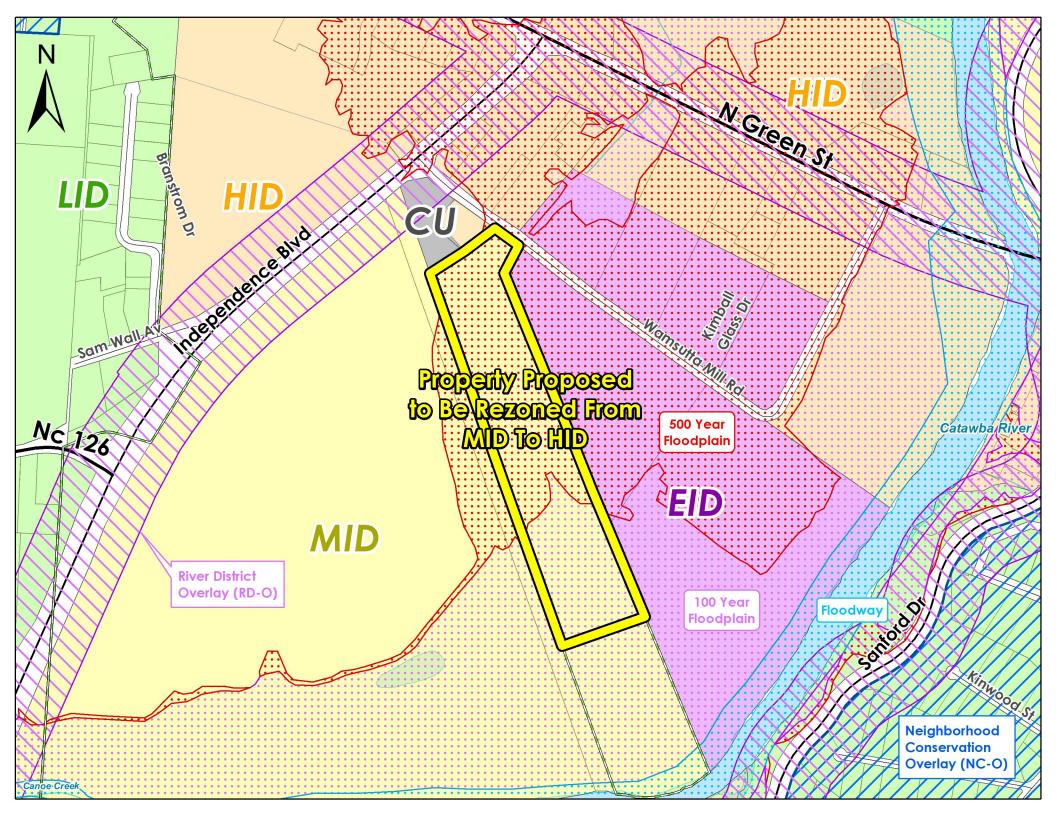

#### III. NEW BUSINESS

Item 1: Consideration of an application by Burke Development, INC. Alan Wood to re-zone the property identified as 115 Wamsutta Mill Road, PIN-1793478629, from its current Medium Intensity District (MID) to High Intensity District (HID).

#### Rezoning Evaluation

Case # PZ-12-20 115 Wamsutta Mill Rd Re-Zoning Pin#- 1793478629

#### Background

An application has been submitted by Alan Wood for Burke Development, Inc. to rezone the property listed as 115 Wamsutta Mill Rd. The property is currently zoned Medium Intensity District (MID) and the application is to re-zone to High Intensity District (HID).

#### **Zone Comparison**

The Medium Intensity District is intended for a variety of medium to high density residential and low to medium intensity civic, institutional, office, service, and retail uses designed to keep the impact on adjacent residential areas at a minimum.

The High Intensity District is established to accommodate high density residential and a wide variety of civic, institutional, retail, service, and office uses along major arterials within the City and to ensure these uses are attractive, functional, and do not have a harmful effect on adjacent neighborhoods or other commercial areas of the City. HID does accommodate light manufacturing as a land use in the zoning ordinance.

#### Spot Zoning

This request will not constitute spot zoning since this property is adjacent to properties zoned HID and is 20.08 acres in size.