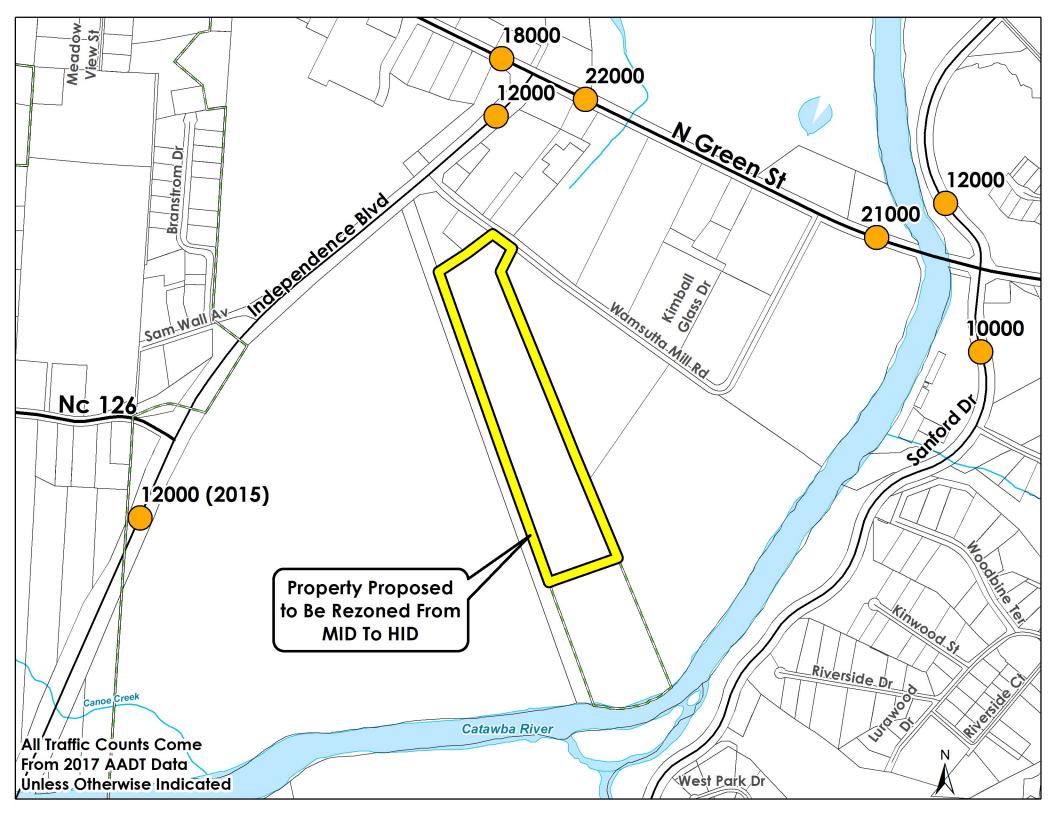

#### **Public Services**

**Access** – The property currently has direct access off of Wamsutta Mill Road (Paved City Street) which connects to both Independence Boulevard to the North and North Green Street to the East.

#### Spot Zoning

This request will not constitute spot zoning since this property is adjacent to properties zoned HID and is 20.08 acres in size.

#### **Impact to Surrounding Properties**

Rezoning this property from MID to HID would not have any major impacts to surrounding properties being that the current use is vested as light manufacturing.