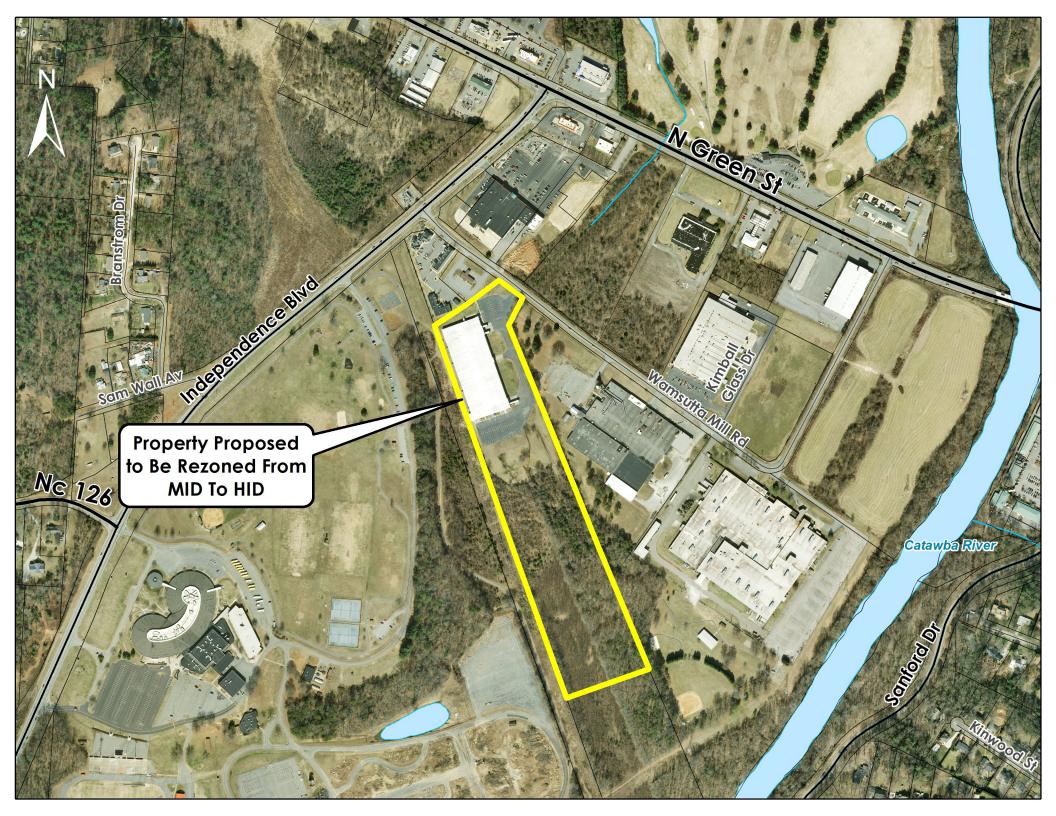

#### III. NEW BUSINESS

Item 1: Consideration of an application by Burke Development, INC. Alan Wood to re-zone the property identified as 115 Wamsutta Mill Road, PIN-1793478629, from its current Medium Intensity District (MID) to High Intensity District (HID).

#### Rezoning Evaluation

Case # PZ-12-20 115 Wamsutta Mill Rd Re-Zoning Pin#- 1793478629

#### Background

An application has been submitted by Alan Wood for Burke Development, Inc. to rezone the property listed as 115 Wamsutta Mill Rd. The property is currently zoned Medium Intensity District (MID) and the application is to re-zone to High Intensity District (HID).

#### **Public Services**

**Access** – The property currently has direct access off of Wamsutta Mill Road (Paved City Street) which connects to both Independence Boulevard to the North and North Green Street to the East.

#### Spot Zoning

This request will not constitute spot zoning since this property is adjacent to properties zoned HID and is 20.08 acres in size.